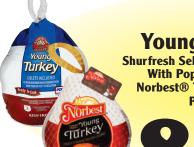

**Young Turkey** Shurfresh Self-Basting Grade A With Pop Up Timer or Norbest® Tender Timed®

From the Sea \$

Vita 200 Herring

**California** 

**Navel Oranges** 

**New Crop** 